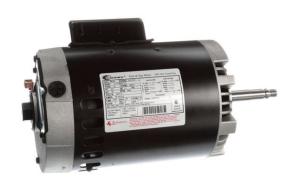

## PRODUCT INFORMATION PACKET

Model No: B625 Catalog No: B625

Pool Pump Motor, 3/4 HP, 1 Ph, 60 Hz, 230/115 V, 3600 RPM, N56CZ Frame, DP

Regal and Century are trademarks of Regal Rexnord Corporation or one of its affiliated companies. ©2022 Regal Rexnord Corporation, All Rights Reserved. MC017097E

## Nameplate Specifications

| Output HP          | 3/4 Hp              | Output KW           | 0.56 kW    |  |
|--------------------|---------------------|---------------------|------------|--|
| Frequency          | 60 Hz               | Voltage             | 230/115 V  |  |
| Current            | SF 6.4/12.8 A       | Speed               | 3450 rpm   |  |
| Service Factor     | 1.5                 | Phase               | 1          |  |
| Duty               | Continuous          | Insulation Class    | В          |  |
| Frame              | N56CZ               | Enclosure           | Drip Proof |  |
| Thermal Protection | Thermally Protected | Ambient Temperature | 40 °C      |  |
| UL                 | Recognized          | CSA                 | Υ          |  |
| Number of Speeds   | 1                   |                     |            |  |
|                    |                     |                     |            |  |

## **Technical Specifications**

| Electrical Type       | Capacitor Start, Induction Run, Single Or<br>Dual Voltage | Poles              | 2                    |
|-----------------------|-----------------------------------------------------------|--------------------|----------------------|
| Rotation              | Counterclockwise Pump End                                 | Mounting           | Special/Non-Standard |
| Motor Orientation     | Horizontal                                                | Drive End Bearing  | Ball Brg             |
| Opp Drive End Bearing | Ball                                                      | Frame Material     | Rolled Steel         |
| Shaft Type            | 1/2 THREADS                                               | Overall Length     | 14.13 in             |
| Frame Length          | 7.25 in                                                   | Shaft Diameter     | 0.665 in             |
| Shaft Extension       | 3.82 in                                                   |                    |                      |
| Outline Drawing       | B625-S01                                                  | Connection Drawing | 17050405.PCX         |