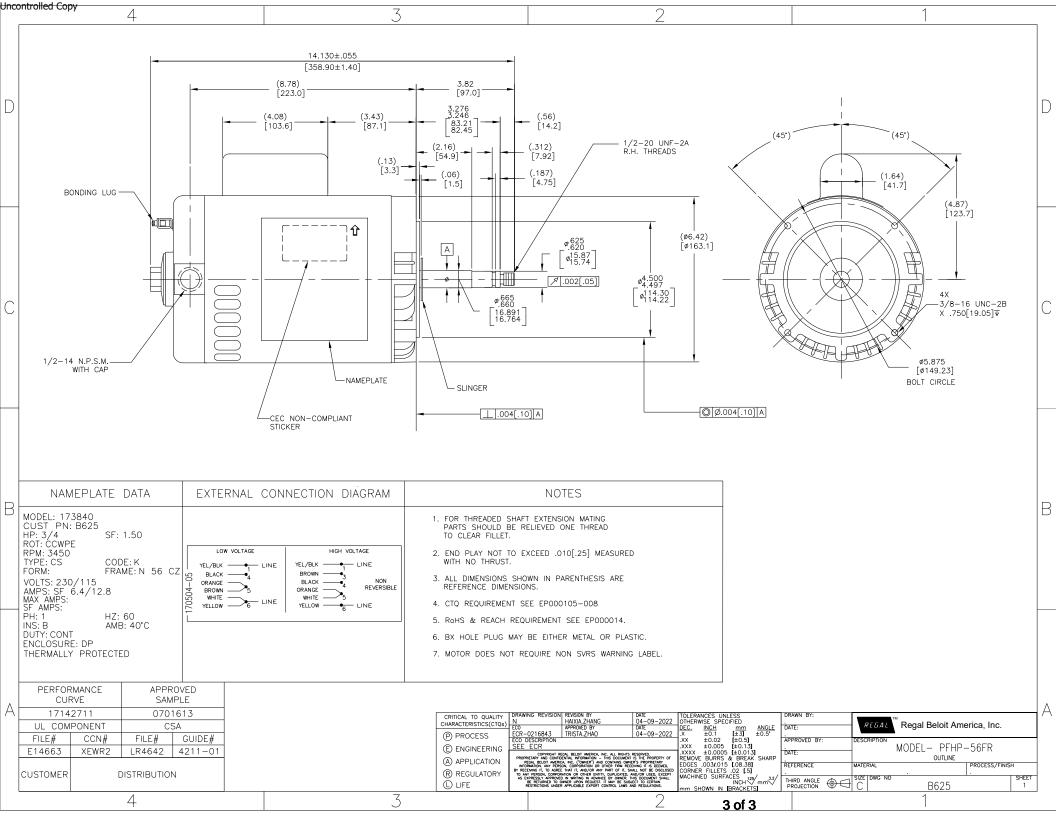

## Nameplate Specifications

| Output HP          | 3/4 Hp              | Output KW           | 0.56 kW    |  |
|--------------------|---------------------|---------------------|------------|--|
| Frequency          | 60 Hz               | Voltage             | 230/115 V  |  |
| Current            | SF 6.4/12.8 A       | Speed               | 3450 rpm   |  |
| Service Factor     | 1.5                 | Phase               | 1          |  |
| Duty               | Continuous          | Insulation Class    | В          |  |
| Frame              | N56CZ               | Enclosure           | Drip Proof |  |
| Thermal Protection | Thermally Protected | Ambient Temperature | 40 °C      |  |
| UL                 | Recognized          | CSA                 | Υ          |  |
| Number of Speeds   | 1                   |                     |            |  |
|                    |                     |                     |            |  |

## **Technical Specifications**

| Electrical Type       | Capacitor Start, Induction Run, Single Or<br>Dual Voltage | Poles              | 2                    |
|-----------------------|-----------------------------------------------------------|--------------------|----------------------|
| Rotation              | Counterclockwise Pump End                                 | Mounting           | Special/Non-Standard |
| Motor Orientation     | Horizontal                                                | Drive End Bearing  | Ball Brg             |
| Opp Drive End Bearing | Ball                                                      | Frame Material     | Rolled Steel         |
| Shaft Type            | 1/2 THREADS                                               | Overall Length     | 14.13 in             |
| Frame Length          | 7.25 in                                                   | Shaft Diameter     | 0.665 in             |
| Shaft Extension       | 3.82 in                                                   |                    |                      |
| Outline Drawing       | B625-S01                                                  | Connection Drawing | 17050405.PCX         |